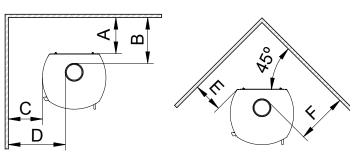

#### Single Wall Double Wall Minimum Clearance Connector Connector A Back wall to stove rear 10" (254 mm) 13" (330 mm) B Back Wall to connector pipe 16,5" (419 mm) 13" (330 mm) С Side wall to stove side 12" (305 mm) 12" (305 mm) Side Wall to connector pipe 20" (508 mm) 20,5" (521 mm) Corner wall to stove corner 10,5" (267 mm) 6" (153 mm) Corner wall to connector pipe 18,5 po (470 mm) 13,5 po (343 mm)