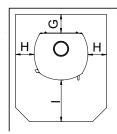

#### Clearances to Combustible Material

| C D |  |
|-----|--|
|-----|--|

| Minimum Clearance |                                      | Single Wall<br>Connector | Double Wall<br>Connector |
|-------------------|--------------------------------------|--------------------------|--------------------------|
| Α                 | Back wall to stove rear              | 17 po (432 mm)           | 10 po (254 mm)           |
| В                 | Back Wall to connector pipe          | 20,5 po (521 mm)         | 13 po (330 mm)           |
| С                 | Side wall to stove side              | 12 po (305 mm)           | 12 po (305 mm)           |
| D                 | Side Wall to connector pipe          | 20,5 po (521 mm)         | 20 po (508 mm)           |
| G                 | Ceiling to horizontal connector pipe | 18 po (457 mm)           | 16 po (407 mm)           |
| Н                 | Ceiling to floor                     | 82 po (2083 mm)          | 82 po (2083 mm)          |