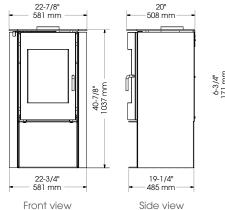

#### Clearances to Combustible Material

| C D |  |
|-----|--|
|-----|--|

| Minimum Clearance |                                      | Single Wall<br>Connector | Double Wall<br>Connector |
|-------------------|--------------------------------------|--------------------------|--------------------------|
| Α                 | Back wall to stove rear              | 17 po (432 mm)           | 10 po (254 mm)           |
| В                 | Back Wall to connector pipe          | 20,5 po (521 mm)         | 13 po (330 mm)           |
| С                 | Side wall to stove side              | 12 po (305 mm)           | 12 po (305 mm)           |
| D                 | Side Wall to connector pipe          | 20,5 po (521 mm)         | 20 po (508 mm)           |
| G                 | Ceiling to horizontal connector pipe | 18 po (457 mm)           | 16 po (407 mm)           |
| Н                 | Ceiling to floor                     | 82 po (2083 mm)          | 82 po (2083 mm)          |

#### Single Wall Double Wall Minimum Clearance Connector Connector A Back wall to stove rear 10" (254 mm) 13" (330 mm) B Back Wall to connector pipe 16,5" (419 mm) 13" (330 mm) С Side wall to stove side 12" (305 mm) 12" (305 mm) Side Wall to connector pipe 20" (508 mm) 20,5" (521 mm) Corner wall to stove corner 10,5" (267 mm) 6" (153 mm) Corner wall to connector pipe 18,5 po (470 mm) 13,5 po (343 mm)