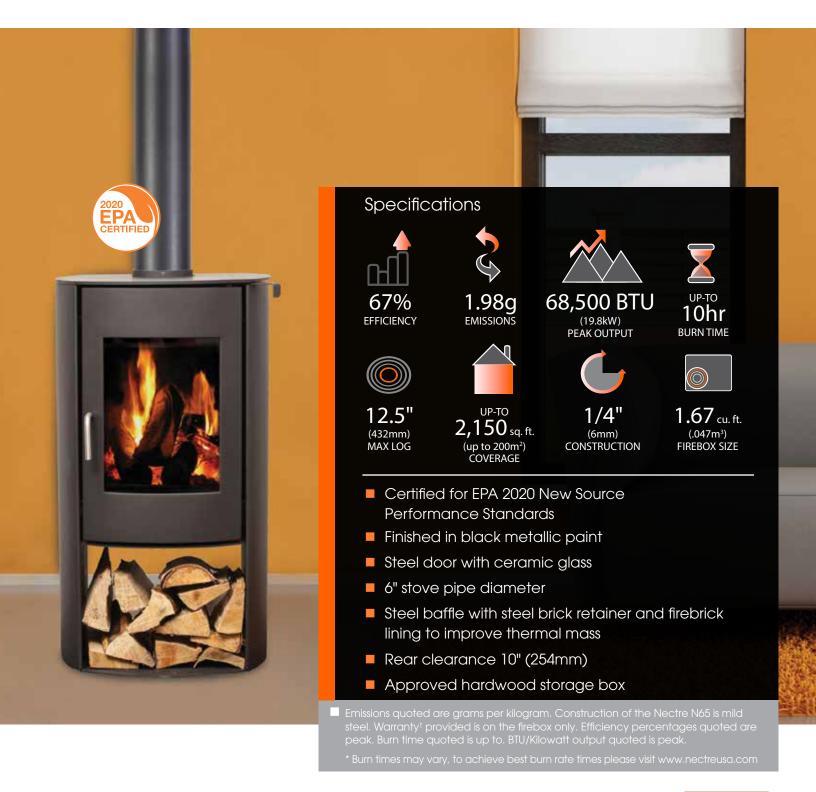

<sup>\*</sup> For rear horizontal vents extend protection under and 2" either side of vent

| Model #     |
|-------------|
| N65         |
| Description |
| Wood stove  |

| Heat Output                 |  |
|-----------------------------|--|
| 68,500 BTU's/hr             |  |
| Recommended Heating Area    |  |
| Up to 200m² (2,150 sq. ft.) |  |