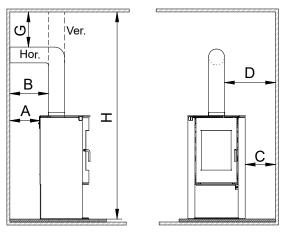

#### Clearances to Combustible Material

| C D |  |
|-----|--|
|-----|--|

| Minimum Clearance |                                      | Single Wall<br>Connector | Double Wall<br>Connector |
|-------------------|--------------------------------------|--------------------------|--------------------------|
| Α                 | Back wall to stove rear              | 17 po (432 mm)           | 10 po (254 mm)           |
| В                 | Back Wall to connector pipe          | 20,5 po (521 mm)         | 13 po (330 mm)           |
| С                 | Side wall to stove side              | 12 po (305 mm)           | 12 po (305 mm)           |
| D                 | Side Wall to connector pipe          | 20,5 po (521 mm)         | 20 po (508 mm)           |
| G                 | Ceiling to horizontal connector pipe | 18 po (457 mm)           | 16 po (407 mm)           |
| Н                 | Ceiling to floor                     | 82 po (2083 mm)          | 82 po (2083 mm)          |